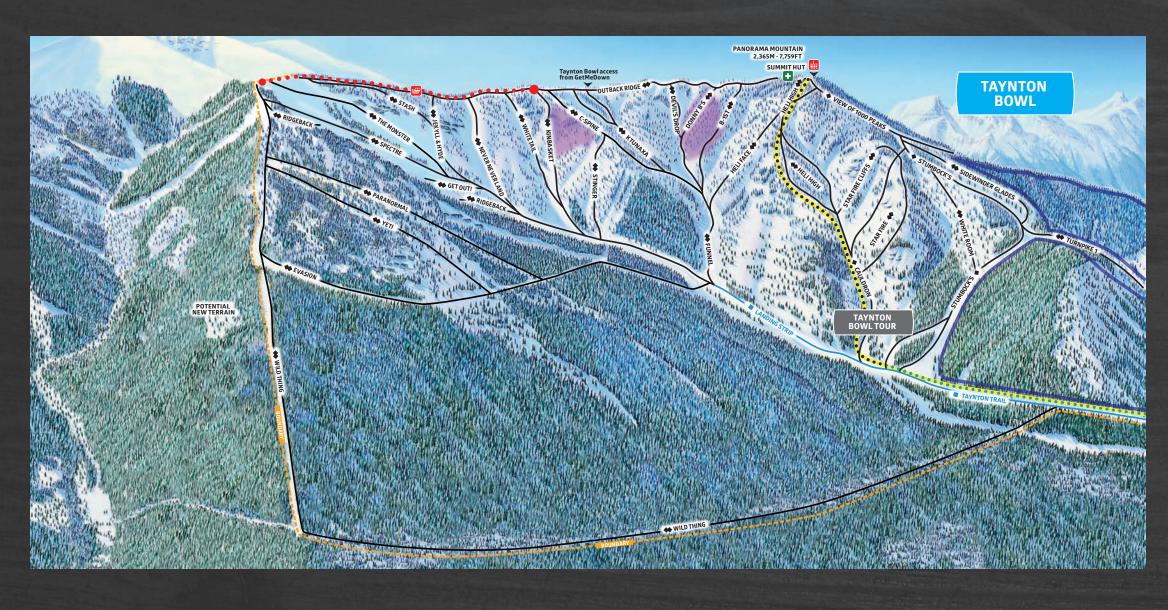

#### $\diamondsuit$ TAYNTON BOWL TOUR

Endless lines in former heli-ski terrain.

Runs linked: View of 1000 Peaks (top), Heli High, Cauldron. From the Summit Hut, take View of 1000 Peaks, then enter Taynton Bowl to access Heli High. Ride the ridge and through glades on skier's left. Descend through to Cauldron. Take Taynton Trail back to the base.