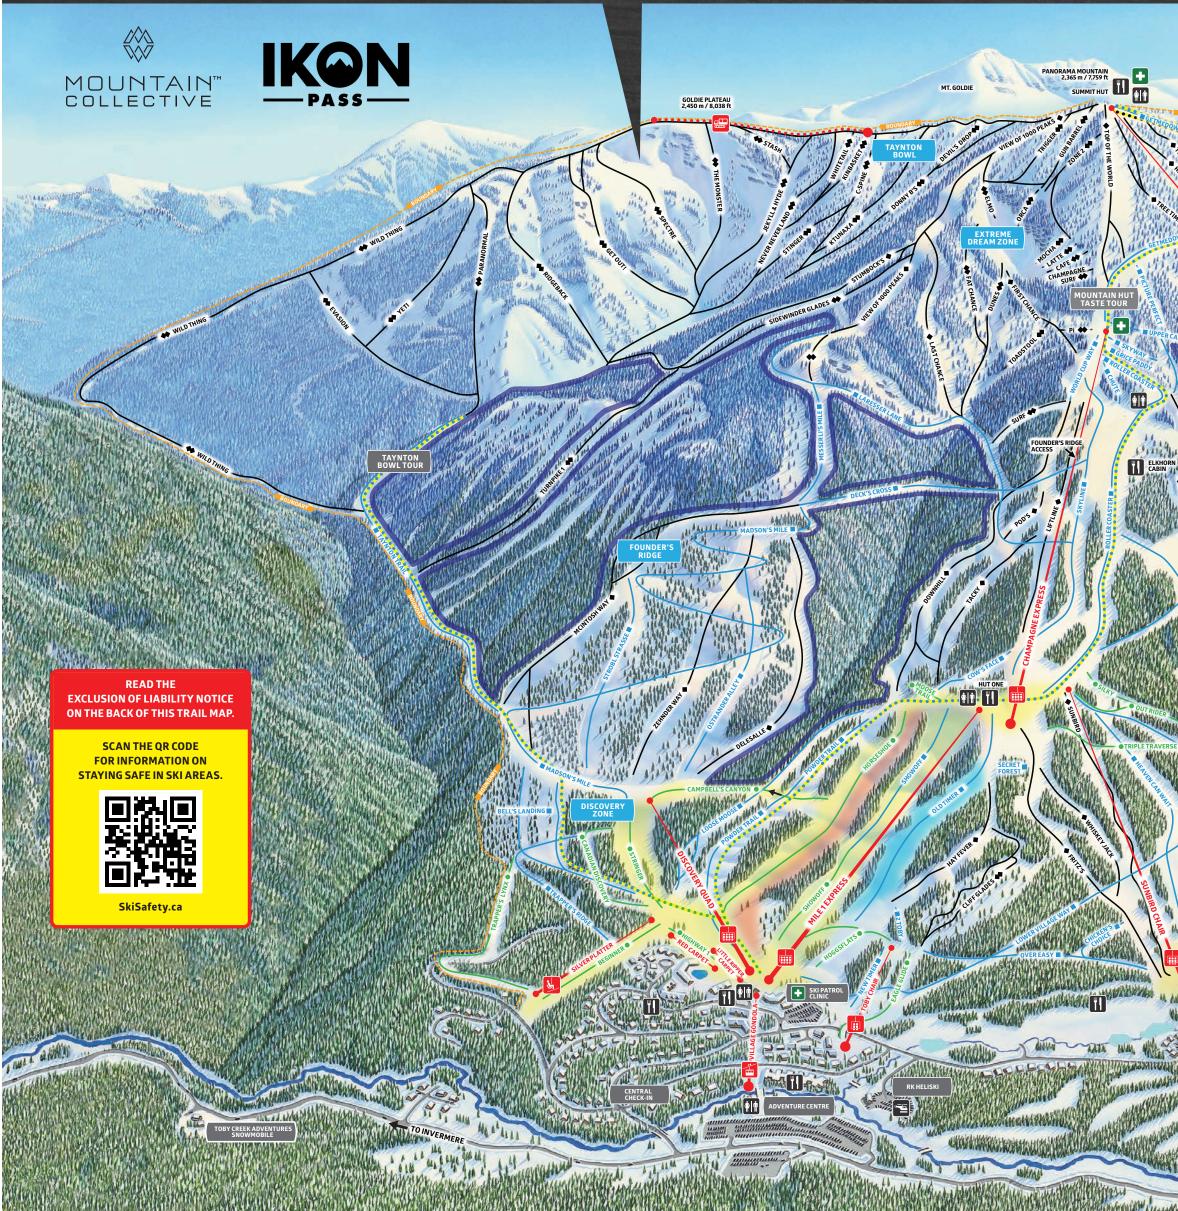

#### SUN BOWL TOUR

Quintessential cruiser! Rolling, steep and wide. Runs linked: GetMeDown, Roy's Run, Schober's Dream, Out Rider, Little Dipper. Start at the Summit Hut. Take GetMeDown to Roy's Run. Follow Roy's to Schober's Dream. Then take Out Rider to the steep end of Little Dipper. Finish at the Sunbird Chair.

#### ● ■ MOUNTAIN HUT TASTE TOUR 5.1 KM

A true taste of the mountains in a hut-to-hut adventure. Runs linked: GetMeDown, World Cup Way, Roller Coaster, Powder Trail, Horseshoe. Fuel-up at the Summit Hut. Take GetMeDown and Roller Coaster to the Elkhorn Cabin. Swing by Hut One for a bite. Finish at the Great Hall for drinks on the patio.

#### $\diamondsuit$ TAYNTON BOWL TOUR

Endless lines in former heli-ski terrain.

Runs linked: View of 1000 Peaks (top), Heli High, Cauldron. From the Summit Hut, take View of 1000 Peaks, then enter Taynton Bowl to access Heli High. Ride the ridge and through glades on skier's left. Descend through to Cauldron. Take Taynton Trail back to the base.

## MOUNTAIN STATS

| Vertical          | 1,300 m / 4,265 ft |
|-------------------|--------------------|
| Summit Elevation  | 2,450 m / 8,038 ft |
| Lifts             | 10                 |
| Trails            | 136                |
| Patrolled Terrain |                    |
| Longest Run       |                    |

## MOUNTAIN LEGEND

, glading or hancement

nal Race entre

g Zone Series

| igodot     | Easier                          |    | New trail                 |
|------------|---------------------------------|----|---------------------------|
|            | More Difficult                  |    | terrain er                |
| $\diamond$ | Most Difficult                  |    | Internation<br>Training ( |
|            | Expert Only                     |    | Terrain Pa                |
|            | Village Gondola<br>Surface Lift |    | Slow Skii                 |
|            | Double Chair                    |    | Signature<br>Tours        |
|            | Triple Chair<br>Quad Chair      |    | Ski Area I                |
| <b>*</b>   | Monster X<br>First Aid          |    | Closed Ar                 |
|            | Restaurants                     | 0  | Hot Pools                 |
| E          | MEDCENCV                        | 25 | 0 2/1                     |